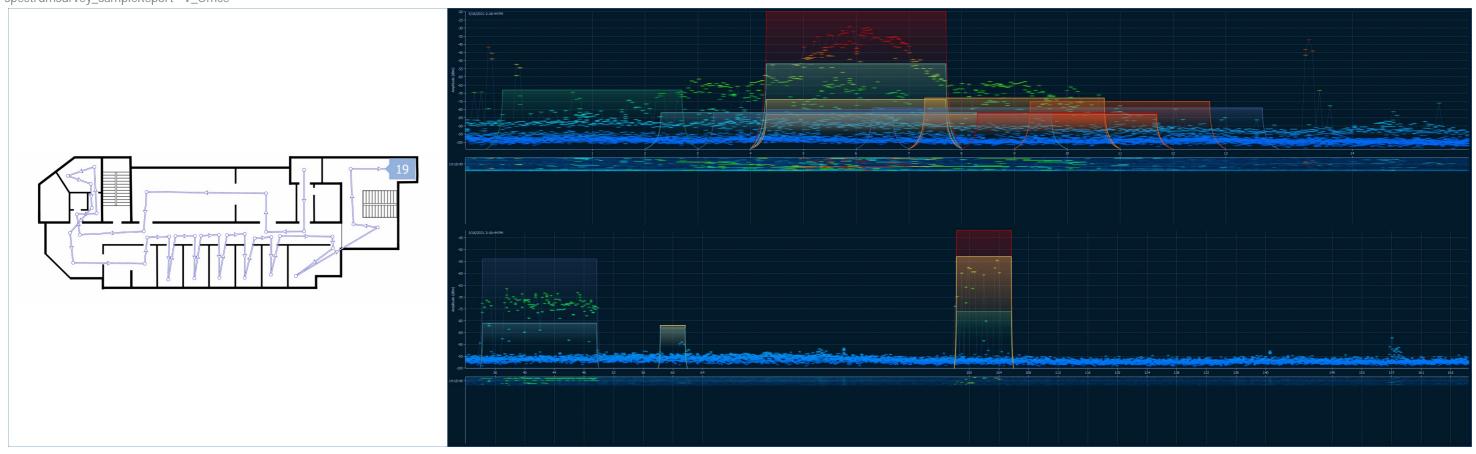

## Spectrum Analysis

This visualization shows a sequence of spectrum charts corresponding to the location markers placed along the walkabout path. The charts display data collected during the time period starting -30 seconds prior to the given walkabout path point and ending +30 seconds following the given walkabout path point, or a total time span of one minute.