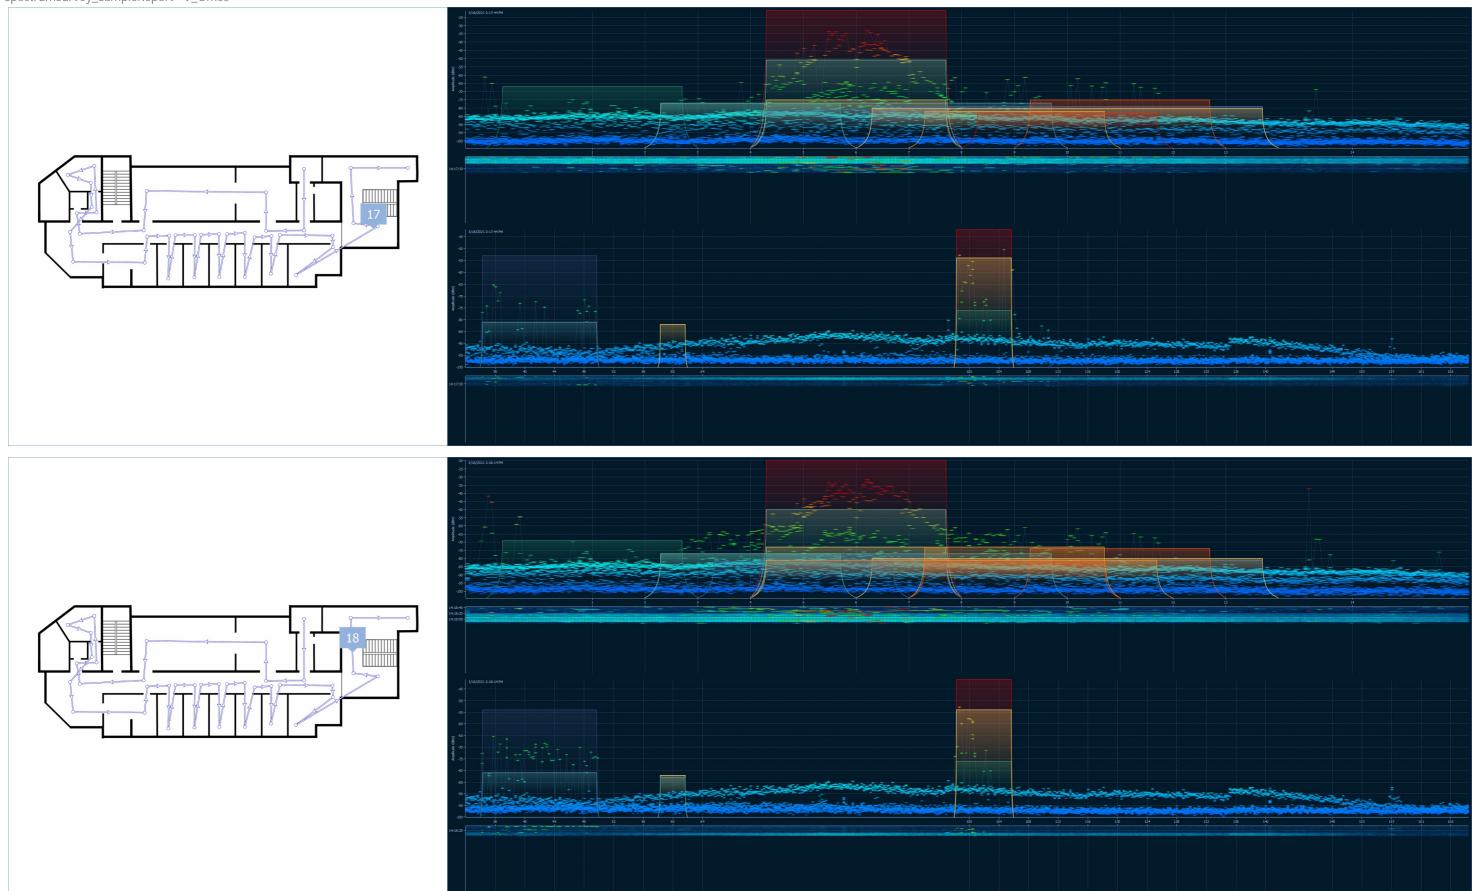

## Spectrum Analysis

This visualization shows a sequence of spectrum charts corresponding to the location markers placed along the walkabout path. The charts display data collected during the time period starting -30 seconds prior to the given walkabout path point and ending +30 seconds following the given walkabout path point, or a total time span of one minute.