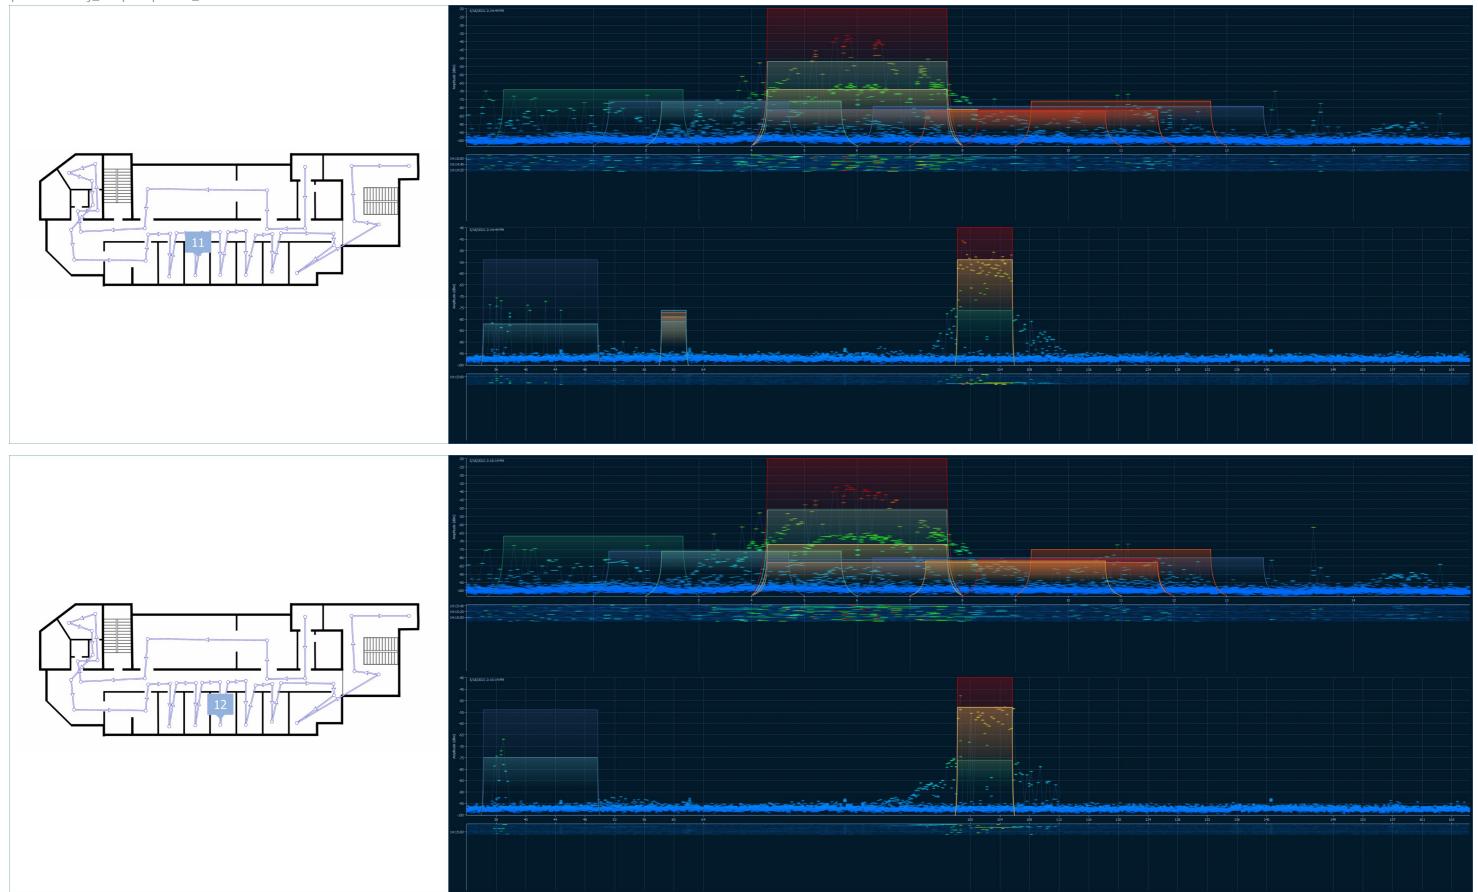

## Spectrum Analysis

This visualization shows a sequence of spectrum charts corresponding to the location markers placed along the walkabout path. The charts display data collected during the time period starting -30 seconds prior to the given walkabout path point and ending +30 seconds following the given walkabout path point, or a total time span of one minute.