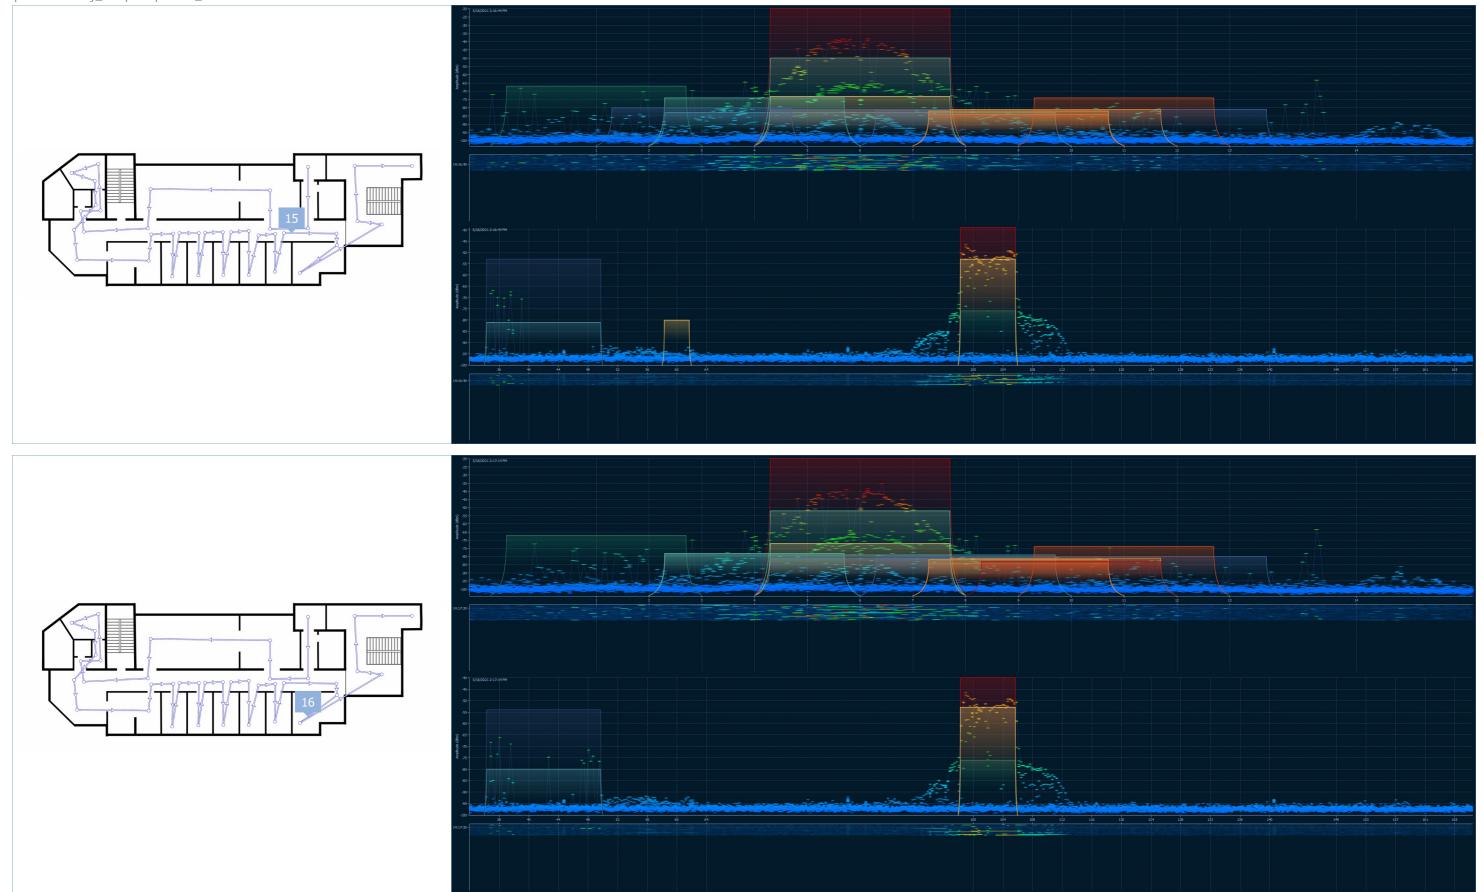

## Spectrum Analysis

This visualization shows a sequence of spectrum charts corresponding to the location markers placed along the walkabout path. The charts display data collected during the time period starting -30 seconds prior to the given walkabout path point and ending +30 seconds following the given walkabout path point, or a total time span of one minute.