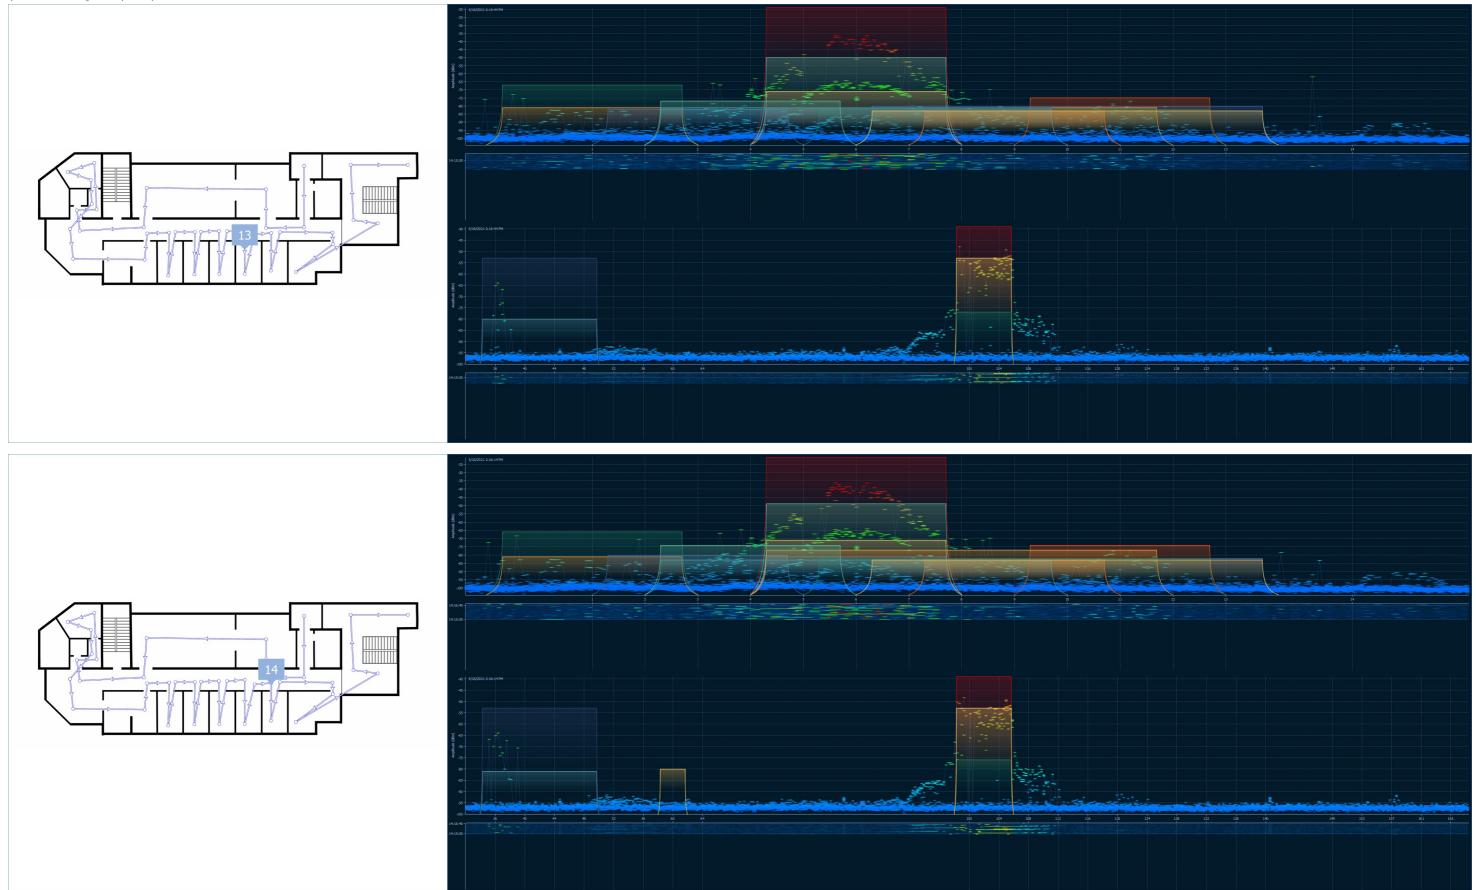

## Spectrum Analysis

This visualization shows a sequence of spectrum charts corresponding to the location markers placed along the walkabout path. The charts display data collected during the time period starting -30 seconds prior to the given walkabout path point and ending +30 seconds following the given walkabout path point, or a total time span of one minute.