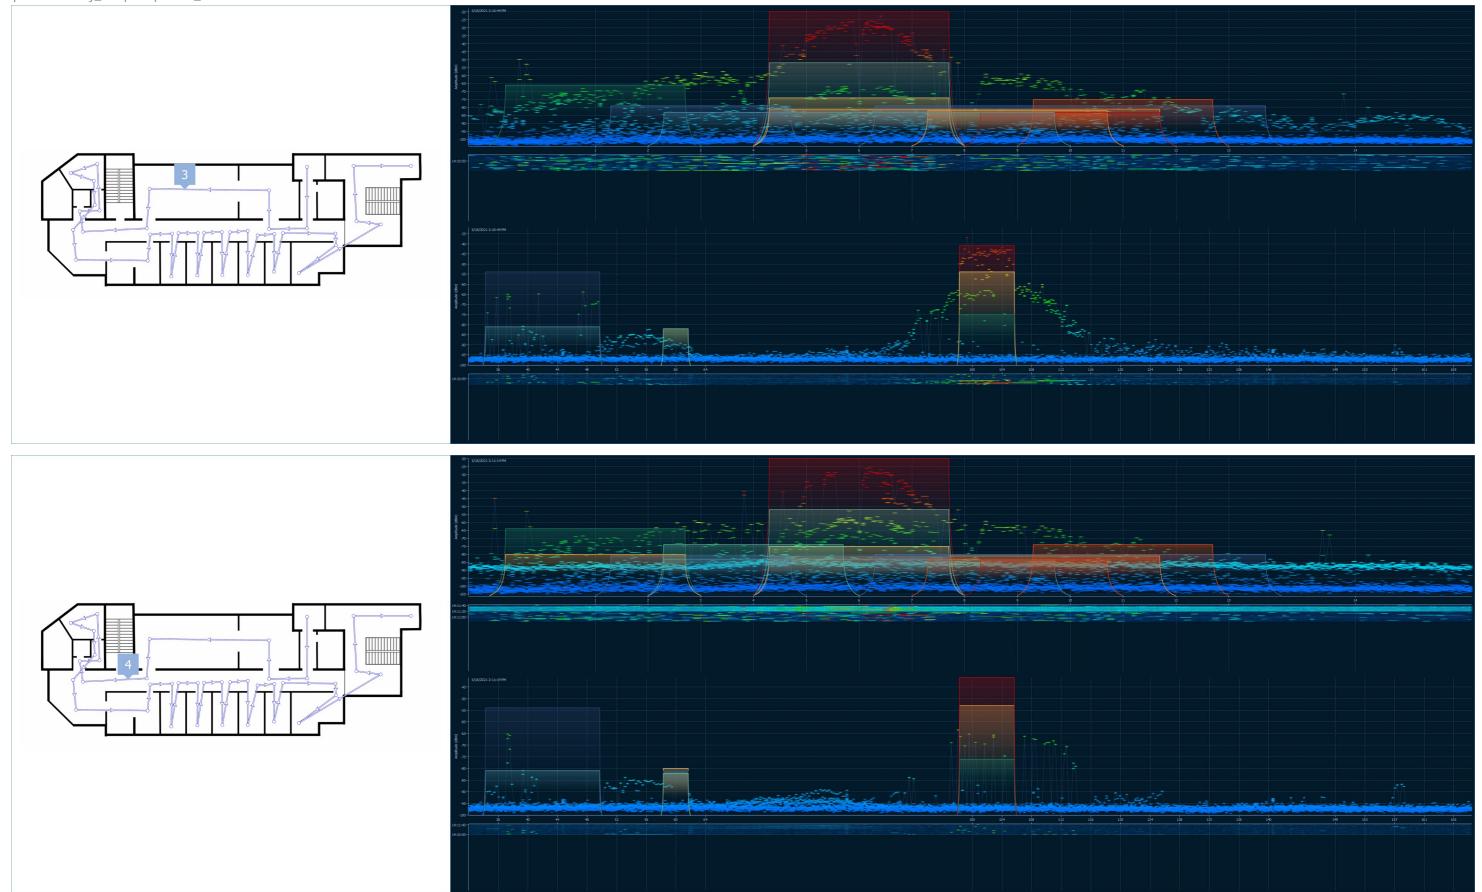

## Spectrum Analysis

This visualization shows a sequence of spectrum charts corresponding to the location markers placed along the walkabout path. The charts display data collected during the time period starting -30 seconds prior to the given walkabout path point and ending +30 seconds following the given walkabout path point, or a total time span of one minute.