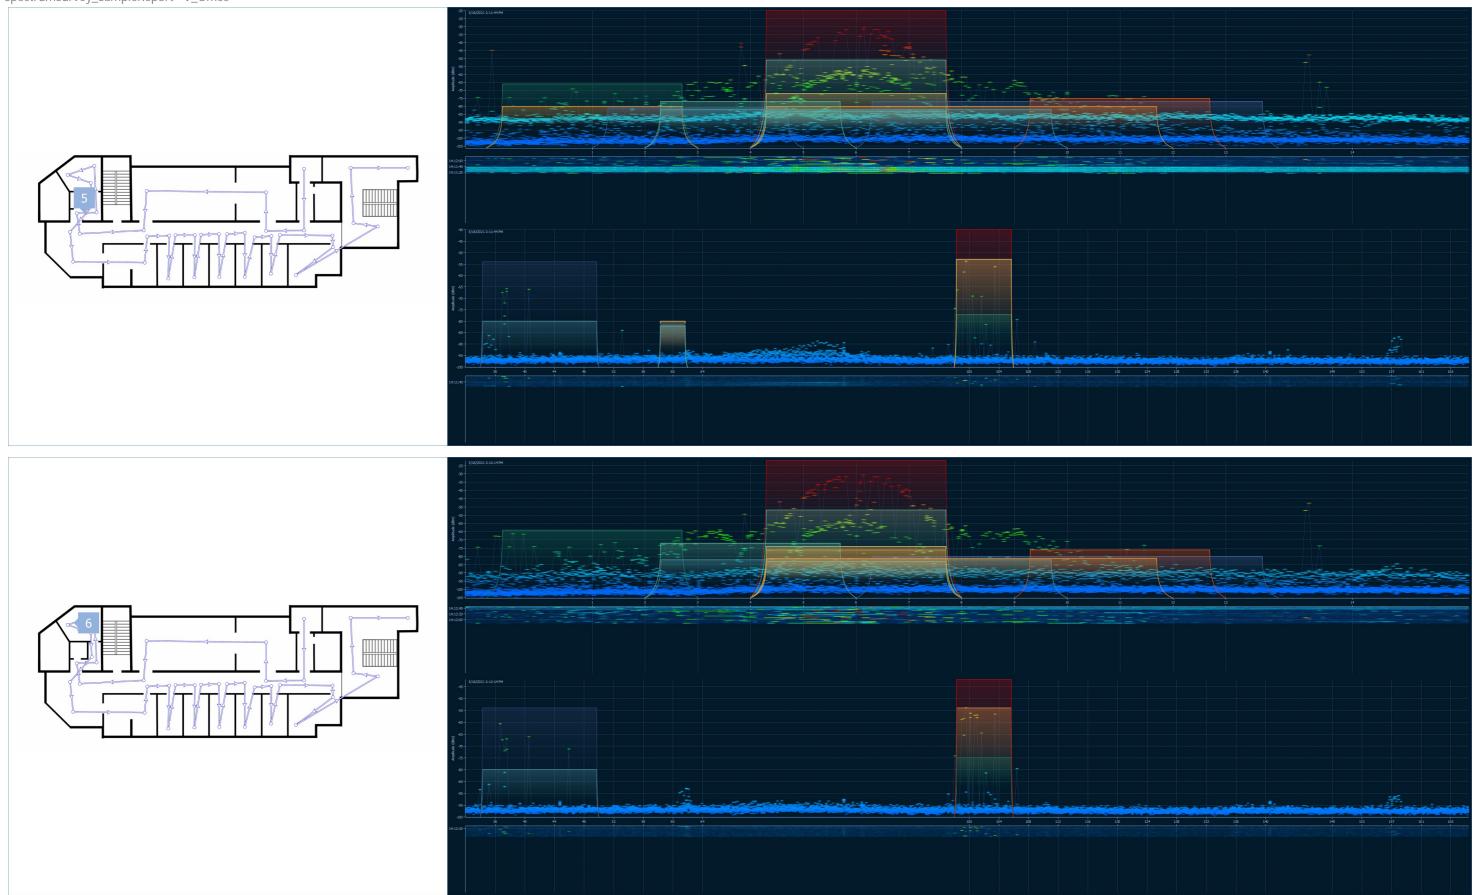

## Spectrum Analysis

This visualization shows a sequence of spectrum charts corresponding to the location markers placed along the walkabout path. The charts display data collected during the time period starting -30 seconds prior to the given walkabout path point and ending +30 seconds following the given walkabout path point, or a total time span of one minute.