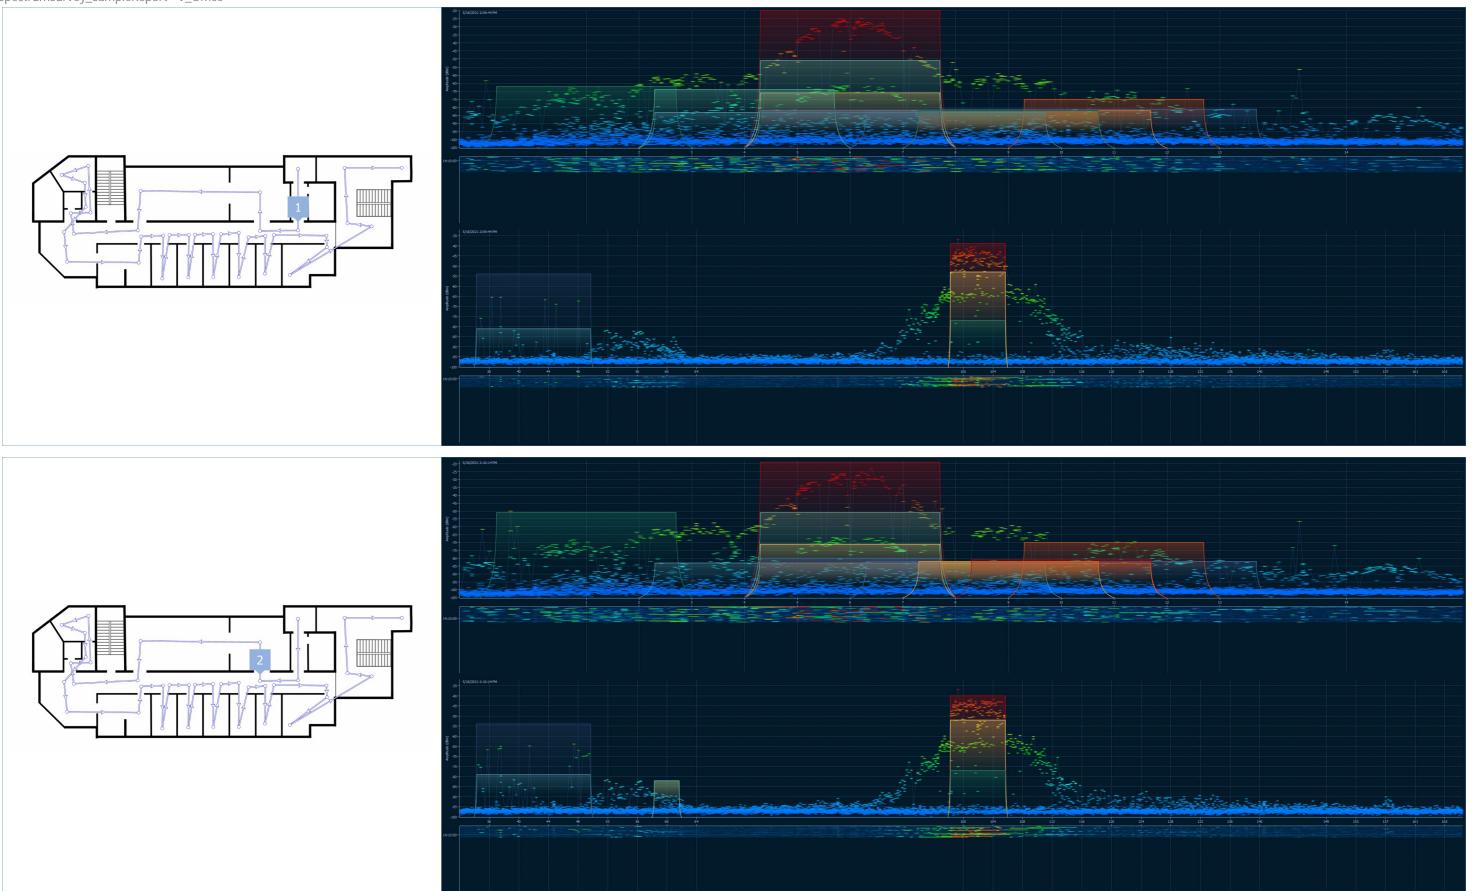

## Spectrum Analysis

This visualization shows a sequence of spectrum charts corresponding to the location markers placed along the walkabout path. The charts display data collected during the time period starting -30 seconds prior to the given walkabout path point and ending +30 seconds following the given walkabout path point, or a total time span of one minute.