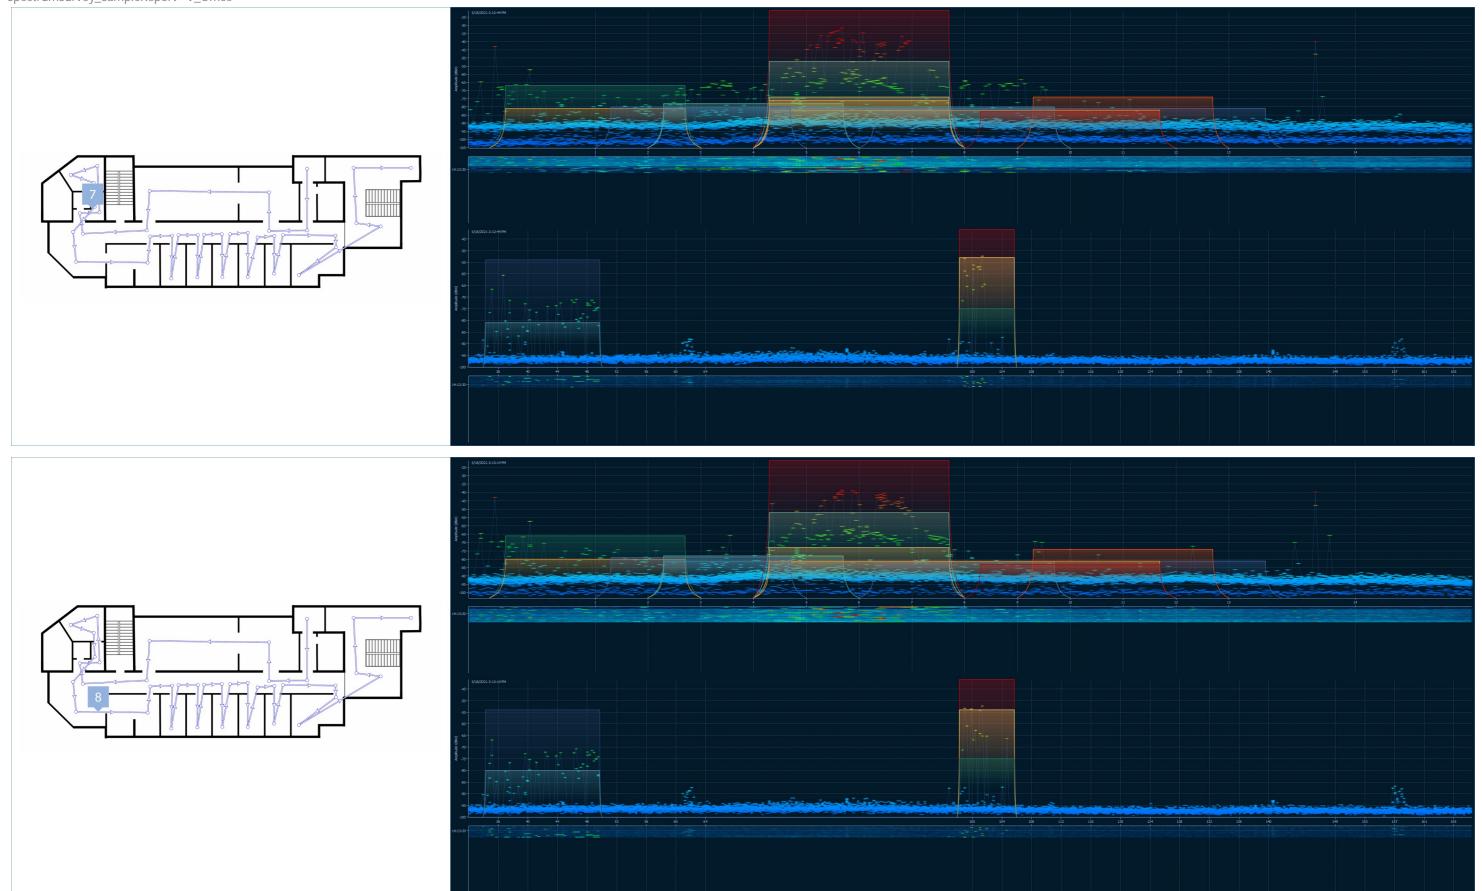

## Spectrum Analysis

This visualization shows a sequence of spectrum charts corresponding to the location markers placed along the walkabout path. The charts display data collected during the time period starting -30 seconds prior to the given walkabout path point and ending +30 seconds following the given walkabout path point, or a total time span of one minute.